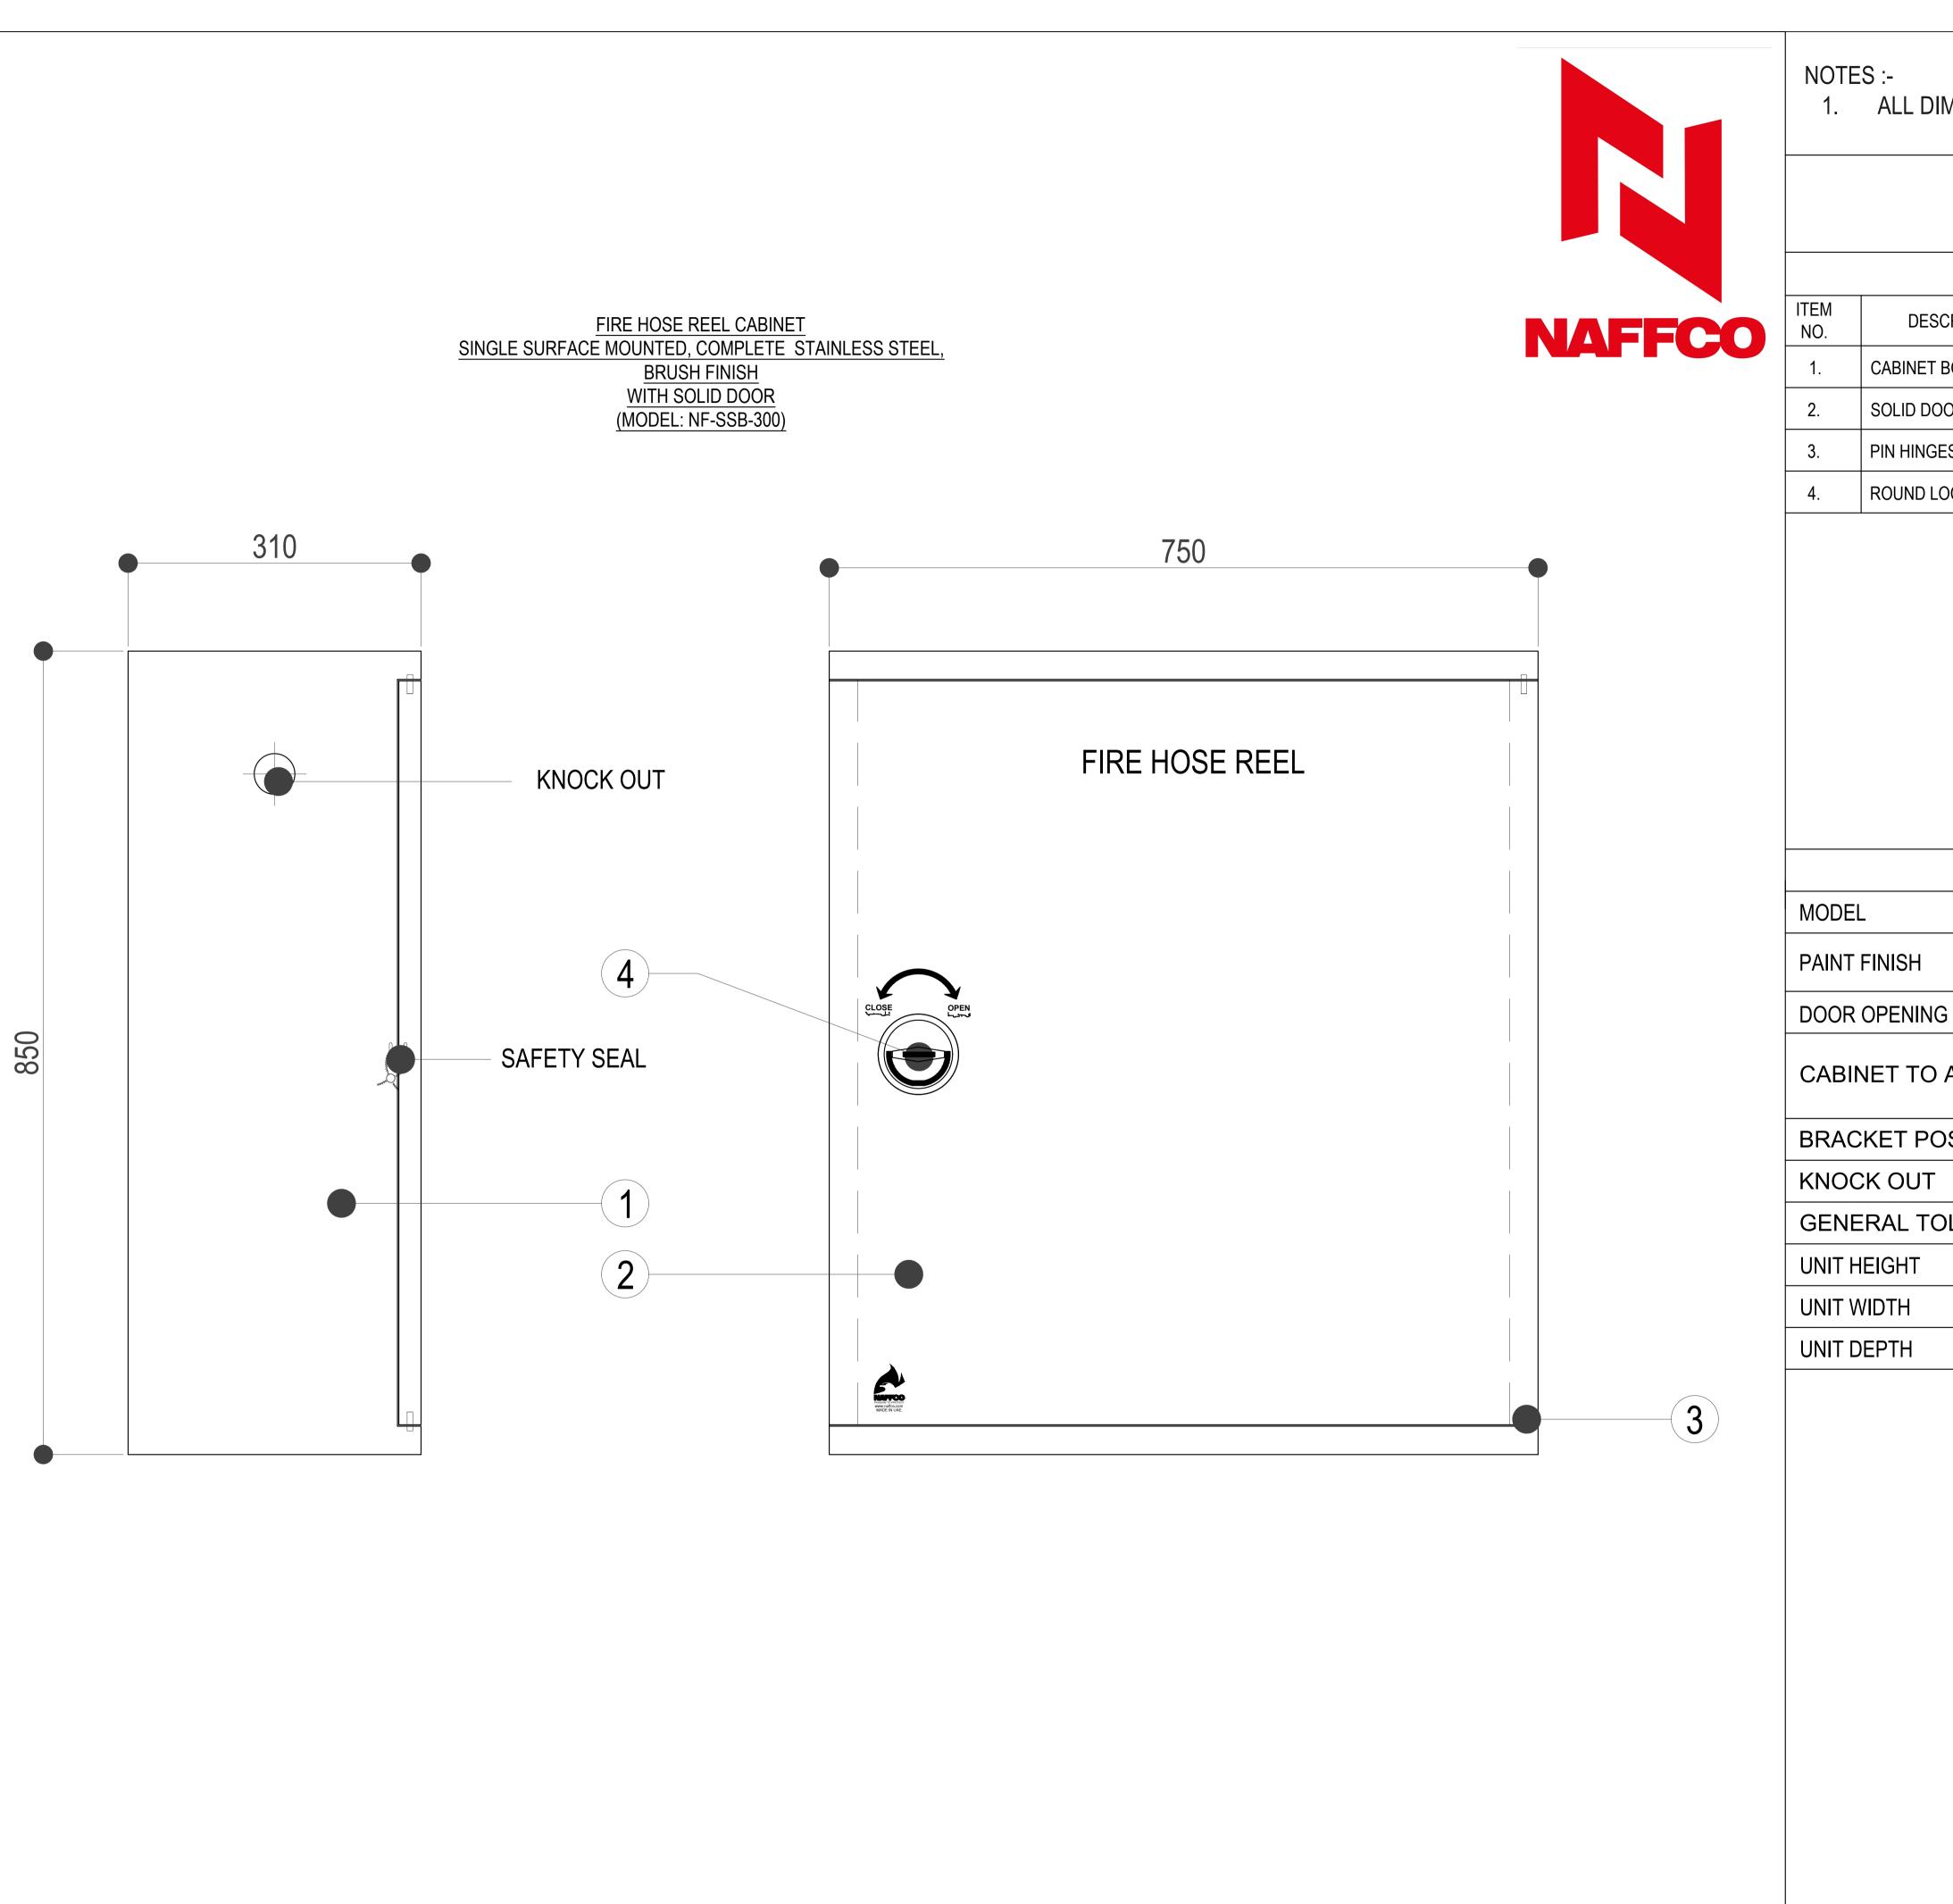

## BRUSH FINISH WITH SOLID DOOR (MODEL: NF-SSB-300)

## 1. ALL DIMENSIONS ARE IN mm. UNLESS OTHERWISE SPECIFIED

| BILL OF MATERIALS |                                       |      |
|-------------------|---------------------------------------|------|
| SCRIPTION         | MATERIAL                              | QTY. |
| BODY              | 1.2mm STAINLESS STEEL<br>BRUSH FINISH | 1    |
| OOR               | 1.2mm STAINLESS STEEL<br>BRUSH FINISH | 1    |
| GES               | STAINLESS STEEL                       | 2    |
| _OCK              | ALLOY STEEL                           | 1    |

| SPECIFICATIONS |                                                                             |  |
|----------------|-----------------------------------------------------------------------------|--|
|                | NF SSB 300                                                                  |  |
|                | STAINLESS STEEL BRUSH<br>FINISH                                             |  |
| G              | RIGHT OR LEFT                                                               |  |
| ACCOMMODATE    | 1"x30Mtr. OR 3/4"x30Mtr.<br>CABINET MOUNTED /WALL<br>MOUNTED FIRE HOSE REEL |  |
| OSITION        | RIGHT OR LEFT                                                               |  |
|                | AS PER INLET LINE                                                           |  |
| OLERANCE       | ±5MM                                                                        |  |
|                | 850MM                                                                       |  |
|                | 750MM                                                                       |  |
|                | 310MM                                                                       |  |
|                |                                                                             |  |